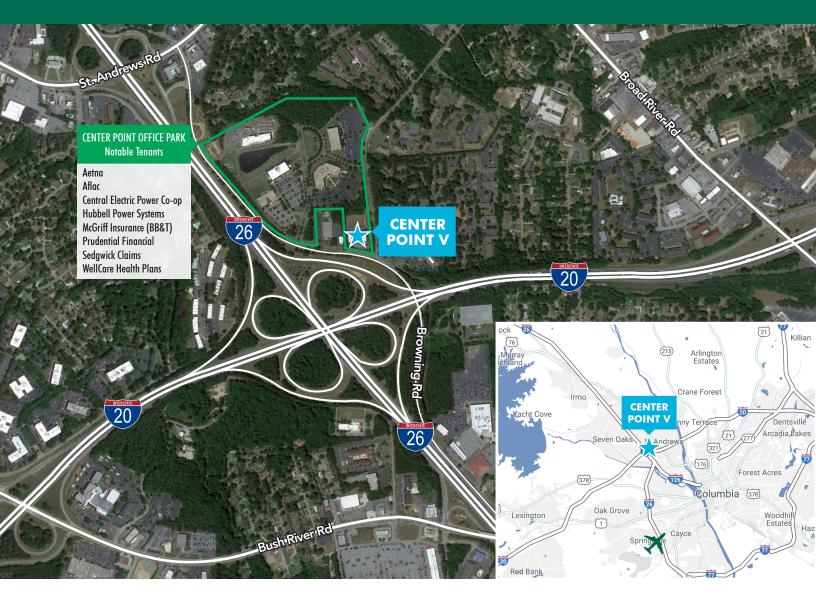

#### PRIME SUBURBAN LOCATION

Center Point V is a  $\pm 19,425$  square foot multi-tenant office building within the Center Point Office Park. Center Point Office Park is a premier office complex within Saint Andrews, Columbia's largest suburban submarket, and is strategically located at the intersection of Interstates 20 and 26. In addition to its central location, Center Point V provides easy access to downtown Columbia, Columbia Metropolitan Airport (CAE), and many amenities, including restaurants, hotels, and the largest retail district in the greater Columbia area.