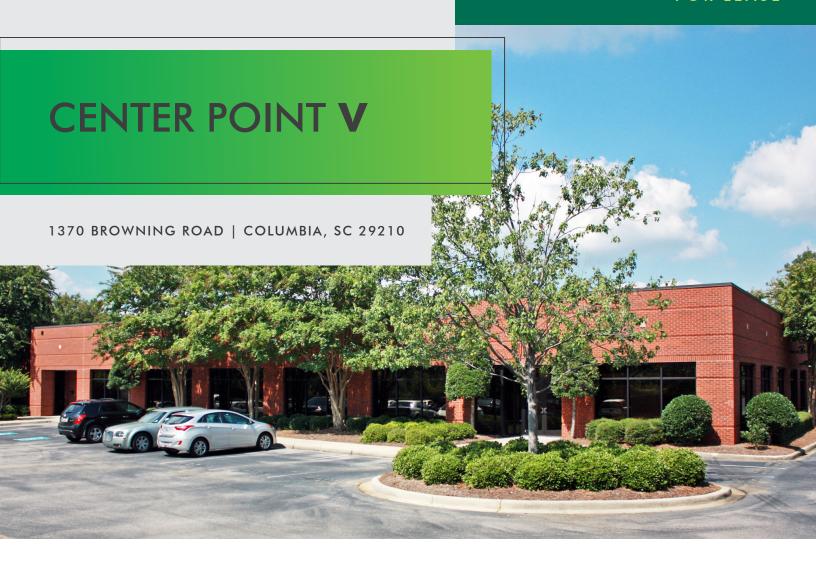

#### PRIME SUBURBAN LOCATION

Center Point V is a  $\pm 19,425$  square foot multi-tenant office building within the Center Point Office Park. Center Point Office Park is a premier office complex within Saint Andrews, Columbia's largest suburban submarket, and is strategically located at the intersection of Interstates 20 and 26. In addition to its central location, Center Point V provides easy access to downtown Columbia, Columbia Metropolitan Airport (CAE), and many amenities, including restaurants, hotels, and the largest retail district in the greater Columbia area.

- $\pm 2,331$   $\pm 2,722$  rentable square foot office suite available for lease
- Tenant improvements negotiable
- Ample surface parking at no additional cost